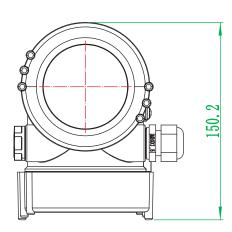

d, Alkali resistant and adapt to bad environments.
- Non-contact measurement, no need for maintenance.
- Stable measurement, not influenced by the measuring medium properties.
- Distance and level measurement capability.





## **Measuring Principle: Ultrasonic Transit time**

The sensor of the meter transmits ultrasonic signals in the direction of the liquid surface. There, they are reflected and received back by the sensor.



Distance Measurement: From Sensor emission area to liquid surface, 4-20mA output is corresponding to the distance high level and low level.

**Diagram of Distance Measurement** 

Level Measurement: From water surface to bottom,4-20Ma output is corresponding to the water high level and low level.



**Diagram of Level Measurement** 





## **Dimensions**















## **Technical Specifications**

Level Range 4, 6, 8, 10, 12, 15, 20, 30M

Accuracy 0.5%-1.0%

Resolution 3mm or 0.1%

Display LCD Display

Output 4 -20mA (2 wire)/250Ω Load

**Connection** Thread

Power Supply 24 VDC (standard)

Ambient Temperature Transmitter: -20 - 60 °C, Sensor: -20-80 °C

Protection Grade Transmitter IP65, Sensor IP68

Probe ABS, PVC, PTFE
Transmitter Alluminium Alloy

Structure-Display Compact (standard), remote

Standard Cable 10m (Remote)

Explosion Proof For Diesel/Oil applications







**Remote Display** 

**Compact Integral Display** 

**LCD Display** 

**FACTORY** ADDRESS

**USA OFFICE ADDRESS** 

MIAL INSTRUMENTS PVT. LTD Downtown Republic Center 325 N. St.Paul Street, Suite 3100 Dallas 75201, Texas, USA



www.mialinstruments.com Email: info@mialinstr