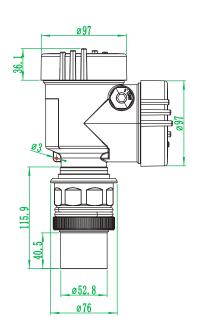

FE). Acid, Alkali resistant and adapt to bad environments.
- Non-contact measurement, no need for maintenance.
- Stable measurement, not influenced by the measuring medium properties.
- Distance and level measurement capability.





## **Measuring Principle: Ultrasonic Transit time**

The sensor of the meter transmits ultrasonic signals in the direction of the liquid surface. There, they are reflected and received back by the sensor.



Distance Measurement: From Sensor emission area to liquid surface, 4-20mA output is corresponding to the distance high level and low level.

**Diagram of Distance Measurement** 

Level Measurement: From water surface to bottom,4-20Ma output is corresponding to the water high level and low level.



**Diagram of Level Measurement** 





## **Dimensions**















## **Technical Specifications**

Level Range 4, 6, 8, 10, 12, 15, 20, 30M

Accuracy 0.5%-1.0%

Resolution 3mm or 0.1%

Display LCD Display

Output 4 -20mA (2 wire)/250Ω Load

**Connection** Thread

Power Supply 24 VDC (standard)

Ambient Temperature Transmitter: -20 - 60 °C, Sensor: -20-80 °C

Protection Grade Transmitter IP65, Sensor IP68

Probe ABS, PVC, PTFE
Transmitter Alluminium Alloy

Structure-Display Compact (standard), remote

Standard Cable 10m (Remote)

Explosion Proof For Diesel/Oil applications







**Remote Display** 

**Compact Integral Display** 

**LCD Display** 

**FACTORY** ADDRESS

**USA OFFICE ADDRESS** 

MIAL INSTRUMENTS PVT. LTD Downtown Republic Center 325 N. St.Paul Street, Suite 3100 Dallas 75201, Texas, USA



www.mialinstruments.com Email: info@m