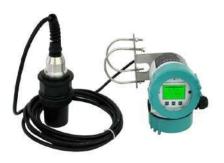

Standard Cable 10m (Remote)

Explosion Proof For Diesel/Oil applications

**Remote Display** 

**Compact Integral Display** 

**LCD Display** 

**FACTORY** ADDRESS

**USA OFFICE ADDRESS** 

MIAL INSTRUMENTS PVT. LTD Downtown Republic Center 325 N. St.Paul Street, Suite 3100 Dallas 75201, Texas, USA