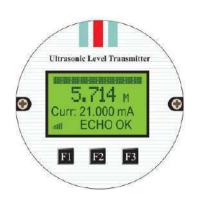

#### **Features**

- Integrated design installed conveniently (remote option with max 10-meter cable).
- LCD display to debug and observe.
- Over-voltage over-current protection, lightning protection.
- Advanced clamp type wiring terminal, to ensure that wiring never loose.
- Selectable probes (ABS/PTFE). Acid, Alkali resistant and adapt to bad environments.
- Non-contact measurement, no need for maintenance.
- Stable measurement, not influenced by the measuring medium properties.
- Distance and level measurement capability.

Standard Cable 10m (Remote)

Explosion Proof For Diesel/Oil applications

**Remote Display** 

**Compact Integral Display** 

**LCD Display** 

**FACTORY** ADDRESS

**USA OFFICE ADDRESS** 

MIAL INSTRUMENTS PVT. LTD Downtown Republic Center 325 N. St.Paul Street, Suite 3100 Dallas 75201, Texas, USA