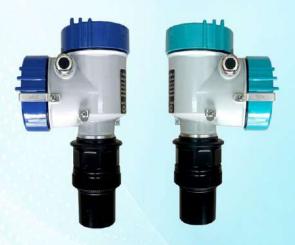

## **MULR Level Ultrasonic Level Sensor**

The MULR series is a compact ultrasonic level sensor for continuous non-contact level measurement in different type of liquids including oil, diesel etc. It consists of probe and electronic units, both are coming with leak-proof structure. This level sensors are widely used in the HVAC, metallurgical, chemical and oil industries. The ultrasonic level sensor is designed to provide accurate and reliable level sensing with the features of non-contact, high reliability, cost-effective, easy to installed and maintained.

#### **Features**

- Integrated design installed conveniently (remote option with max 10-meter cable).
- LCD display to debug and observe.
- Over-voltage over-current protection, lightning protection.
- Advanced clamp type wiring terminal, to ensure that wiring never loose.
- Selectable probes (ABS/PTFE). Acid, Alkali resistant and adapt to bad environments.
- Non-contact measurement, no need for maintenance.
- Stable measurement, not influenced by the measuring medium properties.
- Distance and level measurement capability.