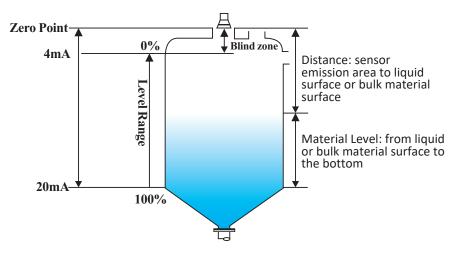

Distance Measurement: From Sensor emission area to liquid surface, 4-20mA output is corresponding to the distance high level and low level.

**Diagram of Distance Measurement** 

Level Measurement: From water surface to bottom,4-20Ma output is corresponding to the water high level and low level.

**Diagram of Level Measurement** 