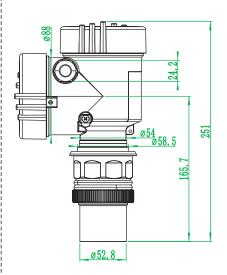

Acid, Alkali resistant and adapt to bad environments.
- Non-contact measurement, no need for maintenance.
- Stable measurement, not influenced by the measuring medium properties.
- Distance and level measurement capability.





## **Measuring Principle: Ultrasonic Transit time**

The sensor of the meter transmits ultrasonic signals in the direction of the liquid surface. There, they are reflected and received back by the sensor.



Distance Measurement: From Sensor emission area to liquid surface, 4-20mA output is corresponding to the distance high level and low level.

**Diagram of Distance Measurement** 

Level Measurement: From water surface to bottom,4-20Ma output is corresponding to the water high level and low level.



**Diagram of Level Measurement** 





## **Dimensions**















## **Technical Specifications**

Level Range 4, 6, 8, 10, 12, 15, 20, 30M

Accuracy 0.5%-1.0%

Resolution 3mm or 0.1%

Display LCD Display

Output 4 -20mA (2 wire)/250Ω Load

**Connection** Thread

Power Supply 24 VDC (standard)

Ambient Temperature Transmitter: -20 - 60 °C, Sensor: -20-80 °C

Protection Grade Transmitter IP65, Sensor IP68

Probe ABS, PVC, PTFE
Transmitter Alluminium Alloy

Structure-Display Compact (standard), remote

Standard Cable 10m (Remote)

Explosion Proof For Diesel/Oil applications







**Remote Display** 

**Compact Integral Display** 

**LCD Display** 

**FACTORY** ADDRESS

**USA OFFICE ADDRESS** 

MIAL INSTRUMENTS PVT. LTD Downtown Republic Center 325 N. St.Paul Street, Suite 3100 Dallas 75201, Texas, USA



www.mialinstruments.com Email: info@miali