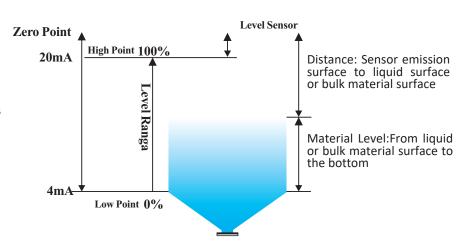

Distance Measurement: From Sensor emission area to liquid surface, 4-20mA output is corresponding to the distance high level and low level.

**Diagram of Distance Measurement** 

Level Measurement: From water surface to bottom,4-20Ma output is corresponding to the water high level and low level.

**Diagram of Level Measurement** 