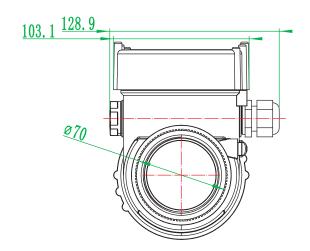

cid, Alkali resistant and adapt to bad environments.
- Non-contact measurement, no need for maintenance.
- Stable measurement, not influenced by the measuring medium properties.
- Distance and level measurement capability.





## **Measuring Principle: Ultrasonic Transit time**

The sensor of the meter transmits ultrasonic signals in the direction of the liquid surface. There, they are reflected and received back by the sensor.



Distance Measurement: From Sensor emission area to liquid surface, 4-20mA output is corresponding to the distance high level and low level.

**Diagram of Distance Measurement** 

Level Measurement: From water surface to bottom,4-20Ma output is corresponding to the water high level and low level.



**Diagram of Level Measurement** 





## **Dimensions**















## **Technical Specifications**

Level Range 4, 6, 8, 10, 12, 15, 20, 30M

Accuracy 0.5%-1.0%

Resolution 3mm or 0.1%

Display LCD Display

Output 4 -20mA (2 wire)/250Ω Load

**Connection** Thread

Power Supply 24 VDC (standard)

Ambient Temperature Transmitter: -20 - 60 °C, Sensor: -20-80 °C

Protection Grade Transmitter IP65, Sensor IP68

Probe ABS, PVC, PTFE
Transmitter Alluminium Alloy

Structure-Display Compact (standard), remote

Standard Cable 10m (Remote)

Explosion Proof For Diesel/Oil applications







**Remote Display** 

**Compact Integral Display** 

**LCD Display** 

**FACTORY** ADDRESS

**USA OFFICE ADDRESS** 

MIAL INSTRUMENTS PVT. LTD Downtown Republic Center 325 N. St.Paul Street, Suite 3100 Dallas 75201, Texas, USA



www.mialinstruments.com Email: info@mialins