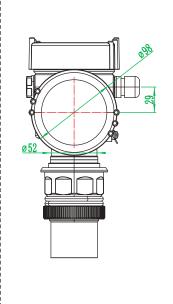

). Acid, Alkali resistant and adapt to bad environments.
- Non-contact measurement, no need for maintenance.
- Stable measurement, not influenced by the measuring medium properties.
- Distance and level measurement capability.





## **Measuring Principle: Ultrasonic Transit time**

The sensor of the meter transmits ultrasonic signals in the direction of the liquid surface. There, they are reflected and received back by the sensor.



Distance Measurement: From Sensor emission area to liquid surface, 4-20mA output is corresponding to the distance high level and low level.

**Diagram of Distance Measurement** 

Level Measurement: From water surface to bottom,4-20Ma output is corresponding to the water high level and low level.



**Diagram of Level Measurement** 





## **Dimensions**















## **Technical Specifications**

Level Range 4, 6, 8, 10, 12, 15, 20, 30M

Accuracy 0.5%-1.0%

Resolution 3mm or 0.1%

Display LCD Display

Output 4 -20mA (2 wire)/250Ω Load

**Connection** Thread

Power Supply 24 VDC (standard)

Ambient Temperature Transmitter: -20 - 60 °C, Sensor: -20-80 °C

Protection Grade Transmitter IP65, Sensor IP68

Probe ABS, PVC, PTFE
Transmitter Alluminium Alloy

Structure-Display Compact (standard), remote

Standard Cable 10m (Remote)

Explosion Proof For Diesel/Oil applications







**Remote Display** 

**Compact Integral Display** 

**LCD Display** 

**FACTORY** ADDRESS

**USA OFFICE ADDRESS** 

MIAL INSTRUMENTS PVT. LTD Downtown Republic Center 325 N. St.Paul Street, Suite 3100 Dallas 75201, Texas, USA



www.mialinstruments.com Email: info@mia